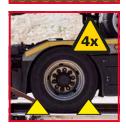

keep an even distance from the wagon sides by visual inspection

in the parking position, apply the handbrake and lower the air suspension completely

secure the truck with four wedges and fold in the side mirrors