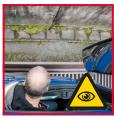

## **ROLA** SAFETY CHECK LIST TRUCK

wear high-visibility clothing and sturdy shoes

do not cross tracks.

keep distance from

the adjacent track -

DANGER TO LIFE!

close and secure tarpaulin and tarpaulin-sliding-roof