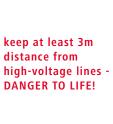

4 meters -DANGER TO LIFE!

remove antennas

wind deflectors on the truck are stuck

With his signature, the driver confirms that the safety guidelines, in accordance with this checklist, are met at the latest when he leaves the loaded truck on the train, that these instructions have been understood and that he has seen the safety film.