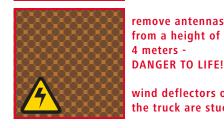

4 meters -DANGER TO LIFE!

remove antennas

wind deflectors on the truck are stuck

With his signature, the driver confirms that the safety guidelines, in accordance with this checklist, are met at the latest when he leaves the loaded truck on the train, that these instructions have been understood and that he has seen the safety film.